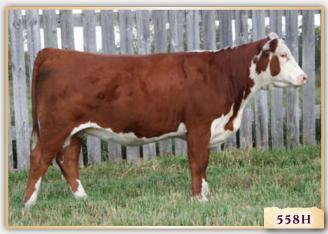

#### Female · SAZ 558H Mar. 12/20

C03074882

BW: 80 lbs

CE BW WW

YW Milk TM

75.5 31.7 54.3

2.2 45.2

NJW 76S P20 BEEF 38W NJW 34S 38W BEEF 15Z ET NJW P606 80L DAYDREAM 34S ET

**REMITALL SUPER DUTY 42S SQUARE-D RITA 58X** RAF ROSE 458S

SHF PROGRESS P20 NJW 55N STARDUST 76S PW VICTOR BOOMER P606 NJW 12E PRAIRIE 80L

**REMITALL PATRIOT ET 13P REMITALL RITA 91H ALLIANCE JUSTICE 19D 101J** RAF 2L ROSE 358N

A sharp fronted young female with the maternal strength and Beef 15Z stamped udder and small teat size. A full brother is working in the Old Birch Hill herd. A full sister sold to David Irwin, Isabella, MB. AI'd June 1/21 to NJW 139C 103C RIDGE 254G. Preg checked 80 days August 24/21. Due early March 2022.