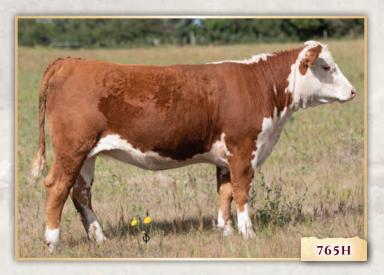

SQUARE-D REVOLUTION 660L **SQUARE-D DANAE 208R** SQUARE-D SUSAN 809L

SHF PROGRESS P20 NJW 55N STARDUST 76S PW VICTOR BOOMER P606 NJW 12E PRAIRIE 80L

SQUARE-D BELLE 608H

SQUARE-D **MADONNA** 765H

**SQUARE-D JAG 530G** TPH 131D REAL EDGE 60G **SQUARE-D BANDIT 501E** SQUARE-D SEA QUEEN 909D

A typical Beef 15Z daughter with tons of middle and capacity and perfect udder development and teat size. Exposed May 25 to August 3/21 to Square-D Money Bag 22H, a top Heavy Duty 72C son owned with Peter Fofonoff, Verigan, SK. Preg checked 65 days Aug 24/21. Due mid March.