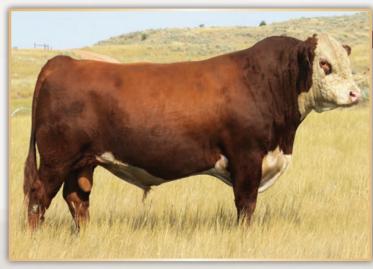

#### NJW 73S 22Z **MIGHTY MAX** 69B *ET*

GOLDEN-OAK 4J MAXIUM 28M NJW 67U 28M BIG MAX 22Z NJW 4037 80L FAITH 67U

| CE   | BW   | WW   |    |
|------|------|------|----|
| 5.8  | 1.4  | 55.3 | ١, |
| YW   | Milk | TM   | '  |
| 91.0 | 35.7 | 63.4 |    |

Mighty Max was our pick out of the NJW bull sale in 2015. He has extra length, performance, with muscling, style and balance. His dam, 73S, sits at the top of the NJW herd for maternal cow power and herd bull production. We are especially liking the calves from the Mighty Max 69B x Beef 15Z cross. Sire of Lots: 3, 18, 20, 28, 36A