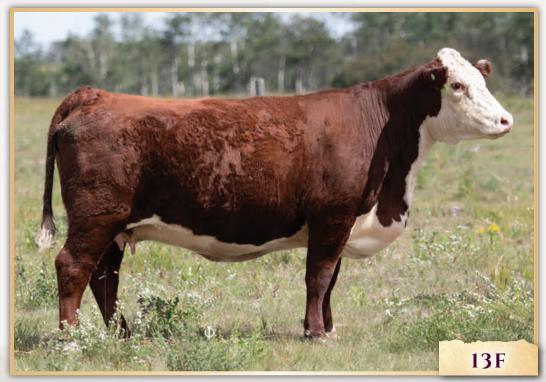

A two-year old sired by Square-D Century 957B out of a Square-D Ranchman 257R daughter. Lots of production depth in her genetics with excellent udders. 13F lost her bull calf at one month of age and adopted a twin female calf, full sister to Lot 11.

Exposed May 23 to Aug 4/21 to Square-D Oliver 289H junior herd sire for King Ranch, Warren, MB. Preg checked 55 days on August 24/ 21

NJW 73S W18 HOMEGROWN 8Y SQUARE-D CENTURY 957B SQUARE-D JAEDEN 257P

CE BW WW SQUARE-D RANCHMAN 257R
3.9 1.9 48.0 SQUARE-D ROBERTA 113B
77.7 29.2 53.2 SHADY-BIRCH YAM 13Y

SHF WONDER M326 W18 ET NJW P606 72N DAYDREAM 73S SADDLE-VALLEY 203E HAMM 822H SQUARE-D AMANDA 975K

SQUARE-D **KITTY** 13F

SQUARE-D STINGER 779K SQUARE-D AMANDA 975K CRR ABOUT TIME 743 SHADY-BIRCH WILLOW 5W