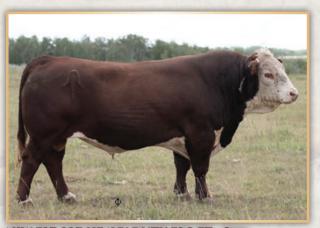

#### SQUARE-D FORECAST 427J

LJR 023R WHITMORE 10W BW NJW 139X 10W PAYDAY 31E BW 72NP606 DAYDREAMBELIEVER 139X NJW 94J DEW 72N

SQUARE-D STYLUS 328U **SQUARE-D LOGAN 272Z SQUARE-D ELLIE 472W** 

KJ C&L J119 LOGIC 023R ET LJR MICKEY 278N PW VICTOR BOOMER P606

**REMITALL SUPER DUTY 42S** DURALTA 42H131F M DYNASTY 126L **SQUARE-D STINGER 779K** SQUARE-D AULIE 792P

Forecast 427J has as much potential as any bull prospect we have offered in our production sales. Short marked, pigmented with that proud herd sire look, extra muscle and shape backed up with a great cow family. Forecast is a maternal brother to Square-D Rolex 427F. Maternal sisters sell as Lots 7 and Lot 8. Birth weight 85

SELLING ONE HALF INTEREST AND ONE HALF POSSESSION

**SQUARE-D LOGAN 272Z - DAM DAM OF LOTS 6, 7, 8** 

BW NJW 139X 10W PAYDAY 31E - SIRE

93.1 32.4 62.3

NJW 67U 28M BIG MAX 22Z NJW 79Z 22Z HEAVY DUTY 72C

SQUARE-D STYLUS 328U SQUARE-D LOGAN 272Z SQUARE-D ELLIE 472W