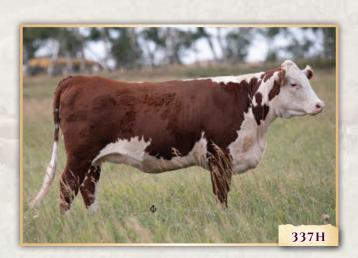

> LJR BLITZ 186A LJR HOLLY 69E **GK LETTERMAN 11W SQUARE-D ALICIA 793Z**

SQUARE-D AMANDA 975K

Female · SAZ 337H Mar. 18/20 C03074954

BW: 90 lbs

CE BW WW 80.9 31.5 56.9

#### SQUARE-D **KITTIE** 337H

NJW 73S W18 HOMEGROWN 8Y **SQUARE-D CENTURY 957B SQUARE-D JAEDEN 257P** 

BR 33H LAD 20X **SQUARE-D CARRIE 237Z SQUARE-D ELLIE 37T** 

SHF WONDER M326 W18 ET NJW P606 72N DAYDREAM 73S SADDLE-VALLEY 203E HAMM 822H SQUARE-D AMANDA 975K

F-R 8020 LAD 33H DBHR 167L SILVER STAR 85P WILGOR 55K NORTHEASTERN OL 2N **SQUARE-D JAEDEN 37P** 

Another Century daughter, very clean made and eye catching. Again, with an AI service to Ridge 254G. Can't wait for the 2022 calving season. Al'd June 1/21 to NJW 139C 103C Ridge 254G. Preg checked 80 days on Aug 24/21. Due early March 2022.