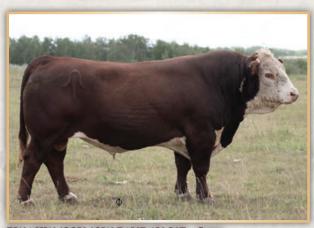

SQUARE-D **ELLIOT** 427G

**REMITALL SUPER DUTY 42S** DURALTA 42H131F M DYNASTY 126L SQUARE-D STINGER 779K SQUARE-D AULIE 792P

**REMITALL RITA 91H** 

SQUARE-D LOGAN 272Z - DAM DAM OF LOTS 6, 7, 8

NJW 79Z 22Z HEAVY DUTY 72C ET - SIRE

Elliot 427G is a package of incredible potential. Her cow family is at the top for production in the Square D herd. Elliot is a full sister to Square-D Rolex 427F, herd sire at Square-D and Redline Livestock in Alberta. A full sister also sells as Lot 7. A maternal brother sells as Lot 6. Elliot is youthful and very maternal with an excellent udder. Exposed May 24 to Aug 10/21 to NJW 246D 168C Tuff 269G a Junior herd sire at Square D with an outcross genetic package in the mix. Preg checked 80 days on August 24, 2021.

BW: 90 lbs

95.7 32.6 63.0

BW WW

NJW 79Z 22Z HEAVY DUTY 72C BW 91H 100W RITA 79Z

SQUARE-D STYLUS 328U **SQUARE-D LOGAN 272Z SQUARE-D ELLIE 472W** 

**GOLDEN-OAK 4J MAXIUM 28M** NJW 67U 28M BIG MAX 22Z NJW 4037 80L FAITH 67U NJW 73S M326 TRUST 100W