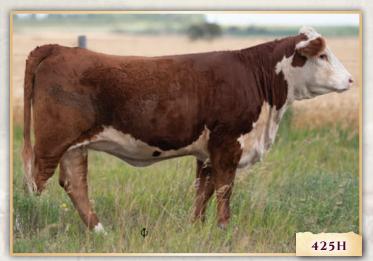

#### Female · SAO 425H Mar. 14/20 C03074949 BW: 95 lbs

CE BW WW 79.2 30.1 54.4

NJW 73S W18 HOMEGROWN 8Y **SOUARE-D POWER POINT 716B SQUARE-D EMILY 561Y** 

SQUARE-D STYLUS 328U **0.1 4.3 48.6 SQUARE-D LOGAN 415Z SQUARE-D AULIE 455P** 

SHF WONDER M326 W18 ET NJW P606 72N DAYDREAM 73S SOUARE-D MILESTONE ET 44P MUDDY 610K LASSIE 79M 610R

**REMITALL SUPER DUTY 42S** DURALTA 42H131F M DYNASTY 126L KFF MUSCLE MAN G158 TOZAK 949C LORA 55H

Another strong young female, a daughter of Square-D Power Point 716B, co-owned with Peter Fofonoff. Exposed May 25 to August 4/21 to Square-D Conroy 167H. Preg checked 80 days on August 24/21. Due early March 2022.