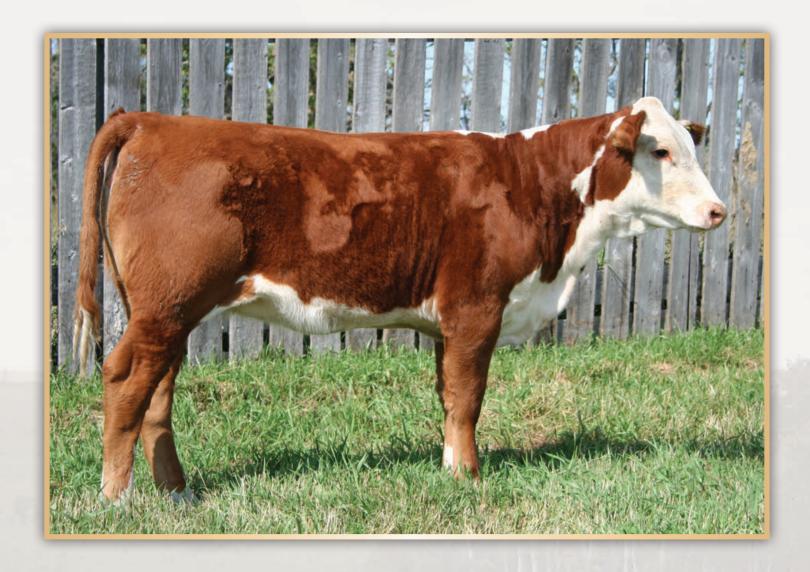

lbs

BW WW YW Milk TM 101.8 21.4 52.6

#### SQUARE-D **WINNIE** 256H

LJR 023R WHITMORE 10W BW NJW 139X 10W PAYDAY 31E BW 72NP606 DAYDREAMBELIEVER 139X NJW 94J DEW 72N

LJR MSU 137S MILES 32Y SOUARE-D MAYA 456B SOUARE-D DANETTE ET 656R

KJ C&L J119 LOGIC 023R LJR MICKEY 278N PW VICTOR BOOMER P606

LJR 243G STAMPEDE 137S LJR NINA 216S SQUARE-D AXXESS S61 664Y MR APOLLESS 429Y

A dark red, very nicely made daughter of Pay Day 31E. Her dam is in her 10th year of production. Exposed May 25 to Aug 10/21 to Square-D Conroy 167H. Preg checked 70 days Aug 24/21. Due mid March 2022.

A Pay Day 31E daughter with extreme length of body. A full sister sold to the Lamports in Alberta. Exposed May 25 to Aug 10/21 to NJW 73S 22Z Mighty Max 69B. Preg checked 50 days Aug 24/21. Due end of March 2022.









#### SQUARE-D MADONNA 637J

NJW 67U 28M BIG MAX 22Z NJW 73S 22Z MIGHTY MAX 69B NJW P606 72N DAYDREAM 73S

CE BW WW 1.9 2.9 55.4 YW Milk TM 88.8 34.3 62.0 NJW 34S 38W BEEF 15Z ET SQUARE-D BELLE 337B SQUARE-D CARRIE 237Z GOLDEN-OAK 4J MAXIUM 28M NJW 4037 80L FAITH 67U PW VICTOR BOOMER P606 NJW 94J DEW 72N

NJW 76S P20 BEEF 38W NJW P606 80L DAYDREAM 34S BR 33H LAD 20X SQUARE-D ELLIE 37T Madonna 637J, an outstanding individual at Square D. For sure a front pasture cow! Just like her full sister, a female with exceptional udder quality and muscle shape. Madonna 637E was our high selling female in last years sale for \$16,500.00 to Sandy Ridge Polled Herefords in Ontario. A full brother is working in the herd of Clayton Hawreiluk and Julia Meyerhans at Sheho, SK. A full brother is working in