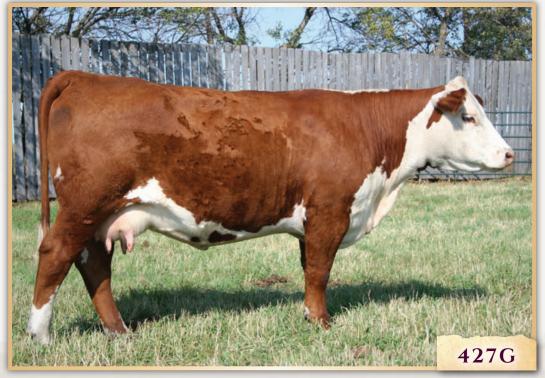

BW 91H 100W RITA 79Z

GOLDEN-OAK 4J MAXIUM 28M NJW 4037 80L FAITH 67U NJW 73S M326 TRUST 100W REMITALL RITA 91H

REMITALL SUPER DUTY 42S DURALTA 42H131F M DYNASTY 126L SQUARE-D STINGER 779K SQUARE-D AULIE 792P Attention Juniors and anyone wanting to start your next cow family! A full sister sells as Lot 8 and her maternal brother sells as Lot 6. A female with look and style to burn, with a very strong cow family behind her full of depth and consistency. A full sister to herd sire Square-D Rolex 427F co-owned with Redline Livestock, Didsbury AB.

SQUARE-D LOGAN 272Z - DAM DAM OF LOTS 6, 7, 8

NJW 79Z 22Z HEAVY DUTY 72C ET - SIRE

Elliot 427G is a package of incredible potential. Her cow family is at the top for production in the Square D herd. Elliot is a full sister to Square-D Rolex 427F, herd sire at Square-D and Redline Livestock in Alberta. A full sister also sells as Lot 7. A maternal brother sells as Lot 6. Elliot is youthful and very maternal with an excellent udder. Exposed May 24 to Aug 10/21 to NJW 246D 168C Tuff 269G a Junior herd sire at Square D with an outcross genetic package in the mix. Preg checked 80 days on August 24, 2021.