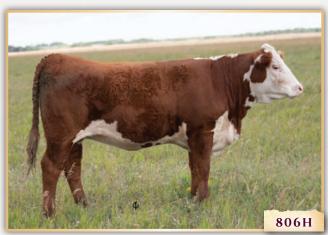

#### Female · SAZ 806H Mar. 07/20 C03074861 BW: 95 lbs

CE BW WW YW Milk TM 85.0 28.8 54.1

#### SQUARE-D KITTIE 806H

NJW 73S W18 HOMEGROWN 8Y **SQUARE-D CENTURY 957B** SQUARE-D JAEDEN 257P

LJR MSU 137S MILES 32Y SQUARE-D MAYA 206A SQUARE-D OLIVIA 706Y

SHF WONDER M326 W18 ET NJW P606 72N DAYDREAM 73S SADDLE-VALLEY 203E HAMM 822H SQUARE-D AMANDA 975K

LJR 243G STAMPEDE 137S LJR NINA 216S SQUARE-D FORUM 440W SQUARE-D RITA 460W

Kittie has the looks of her dam, with the body type and depth of a Century 957B daughter. AI'd June 1/21 to Church Hill Red Bull 200Z. Preg checked 80 days on August 24/21. Due first part of March 2022.