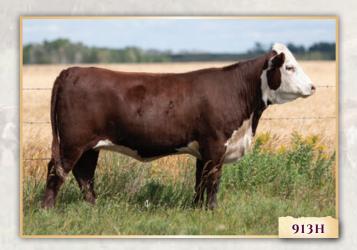

#### emale · SAZ 913H Apr. 01/20 C03075095 BW: 80 lbs

#### BW WW YW Milk TM 77.8 20.3 44.4

#### SQUARE-D **WINNIE** 913H

LJR 023R WHITMORE 10W BW NJW 139X 10W PAYDAY 31E

SOUARE-D MAZER 953R **SQUARE-D MYLEE 913Z SOUARE-D JAEDEN 813P** 

KJ C&L J119 LOGIC 023R LJR MICKEY 278N PW VICTOR BOOMER P606 BW 72NP606 DAYDREAMBELIEVER 139X NJW 94J DEW 72N

> SQUARE-D GEORGIE 728M SOUARE-D AMEENA 753M SADDLE-VALLEY 203E HAMM 822H LJR KIRSTIE 113K

Female · SAZ 256H Mar. 19/20 C03074956 BW: 98 lbs

BW WW YW Milk TM 101.8 21.4 52.6