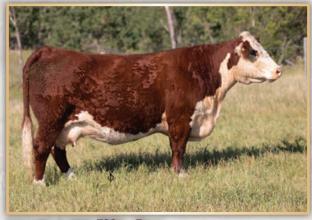

NJW 76S P20 BEEF 38W NJW P606 80L DAYDREAM 34S SQUARE-D MILESTONE ET 44P LAMPORT'S 562B BELLE 93S Jaguar's dam is pictured on the front cover of this years sale catalogue. She is one of our top cows, in looks, udder suspension, teat size and over all conformation. Jaguar is a top son of NJW 73S 22Z Mighty Max 69B and a real attention getter! He is smooth made with that extra hip and quarter expression, just like his sire. A full brother is working in the Dennis and Connie Leask herd at Blaine Lake, SK. A brother is also working in the Top-50 herd. Terms to be announced.

**SQUARE-D BELLE 696B - DAM** 

NJW 73S 22Z MIGHTY MAX 69B - SIRE