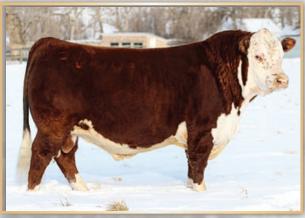

NJW 73S W18 HOMEGROWN 8Y SQUARE-D JAEDEN 257P **REMITALL SUPER DUTY 42S** MUDDY 766F SAFARRAH 30G

FOCUS 265J is sired by PAYDAY 31E, our Belle Ward bred herd sire known for great calving ease, added muscle development and the ability to add pigment and short marking to his calves. Focus 265J has all of these qualities. His dam is a very broody four year old sired by Square-D Century 957B, a go to sire here at Square D, consistently producing exceptional females and herd sire quality bulls with outstanding dispositions and doing ability. The dam of Focus 265J is a maternal sister to Square-D John Wayne 465Y, a strong family line in our herd. This year we flushed the dam of Focus 265J successfully to NJW 139C 103C Ridge 254G, and are featuring some quality embryo's for sale as Lot 42. A full brother sold to the Hereford Gurlz in the 2020 sale.

Owned with Kootenay Polled Herefords

**SQUARE-D KITTY 465E- DAM** 

**BW NJW 139X 10W PAYDAY 31E - SIRE** 