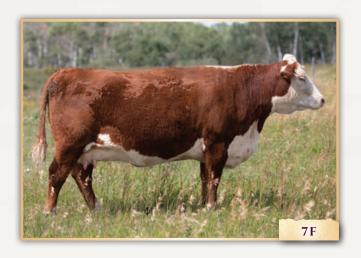

#### Female · SAZ 631F Sept. 02/18 C03064036 BW: 85 lbs

## CE BW WW 2.7 2.8 45.6 YW Milk TM 78.9 27.5 50.3

#### SQUARE-D **KITTIE** 631F

NJW 73S W18 HOMEGROWN 8Y SQUARE-D CENTURY 957B SQUARE-D JAEDEN 257P

SQUARE-D CONQUER ET 44N SQUARE-D GINA 361S SQUARE-D GINNY 161J SHF WONDER M326 W18 ET NJW P606 72N DAYDREAM 73S SADDLE-VALLEY 203E HAMM 822H SQUARE-D AMANDA 975K

REMITALL KEYNOTE 20X KLONDIKE BEAUTY 704C KFF GERBER GENTRY 30G CCLH 41C NERVA 61G