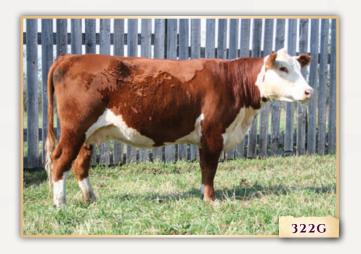

#### 16 Female · SAZ 322G Apr. 06/19

C03062560

BW: 88 lbs

#### SQUARE-D **LOGAN** 322G

NJW 73S 22Z MIGHTY MAX 69B SQUARE-D CADILLAC 272E **SQUARE-D ELLIE 472W** 

NJW 67U 28M BIG MAX 22Z NJW P606 72N DAYDREAM 73S SQUARE-D STINGER 779K SQUARE-D AULIE 792P

CE BW WW 3.8 54.9 YW Milk TM 88.0 26.3 53.8

BR 33H LAD 20X **SOUARE-D CARRIE 722Z** SQUARE-D LEXUS 259P

F-R 8020 LAD 33H DBHR 167L SILVER STAR 85P SOUARE-D STINGER 779K SQUARE-D MEGAN 659M

A real nice two-year old out of Cadillac 272E, a top son of Mighty Max 69B working in the herd of Bryn Tetreau , at McCord, SK. Lots of maternal and great udders behind this young female.

Bred AI June 1/21 to NJW 139C 103C RIDGE 254G. Reference sire as Lot 43. Preg checked 80 days on Aug 24/21. Projected calving date March 11/22.