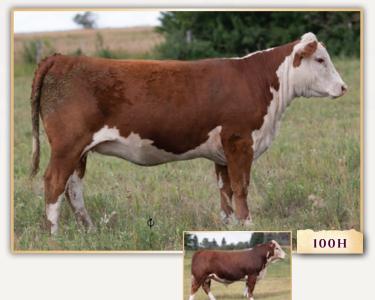

#### SQUARE-D MADONNA 100H

Female · SAZ 100H Mar. 03/20 C03073503 BW: 80 lbs

NJW 67U 28M BIG MAX 22Z NJW 73S 22Z MIGHTY MAX 69B ET NJW P606 72N DAYDREAM 73S

| CE   | BW   | WW   |
|------|------|------|
| 2.2  | 3.3  | 57.2 |
| ΥW   | Milk | TM   |
| 92.3 | 35.8 | 64.4 |

NJW 79Z 22Z HEAVY DUTY 72C SOUARE-D ANDIE ET 100F SQUARE-D JAEDEN 257P

**GOLDEN-OAK 4J MAXIUM 28M** NJW 4037 80L FAITH 67U PW VICTOR BOOMER P606 NJW 94J DEW 72N

NJW 67U 28M BIG MAX 22Z BW 91H 100W RITA 79Z SADDLE-VALLEY 203E HAMM 822H SQUARE-D AMANDA 975K

NJW 73S 22Z MIGHTY MAX 69B is a cowman's dream. His daughter's milk with great carbon copy udders, little teats, and they perform. You can definitely build a cow herd around them. Madonna 100H comes from an ET Heavy Duty 72C dam. Exposed May 25 to August 4/21 to Square-D Conroy 167H, a junior herd sire here at Square D and owned with Miles Jones, Warren, MB. Preg checked 80 days on Aug 24/21. Due to calve early March 2022.