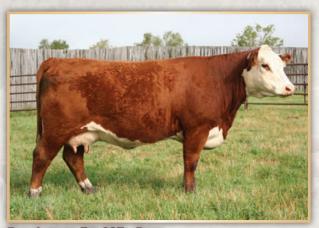

THM DURANGO 4037 NJW 9126J DEW DOMINO 98S SQUARE-D TORTUGA 953T ELM-LODGETOUCH OF CLASS 25T Meridian 22J is an individual with the ability to produce flesh without any feed assistance. A bull with unique presence, smooth made through his front end, full behind the shoulder, with a broad top and thick butt. The sire of his dam, Durango 44U is a calving ease specialist at NJW. This Elm Lodge female is a very consistent producer of herd bulls. A full brother sold in our 2019 sale, as well as a full brother in our 2020 production sale to Peter Fofonoff.

ELM-LODGE ZIP 22Z - DAM

NJW 79Z 22Z HEAVY DUTY 72C ET - SIRE

Male · SAZ 265J Mar. 10/21 C03085217 BW: 87 lbs Unassisted

CE BW WW 3.2 2.3 53.0 YW Milk TM 83.7 27.7 54.2