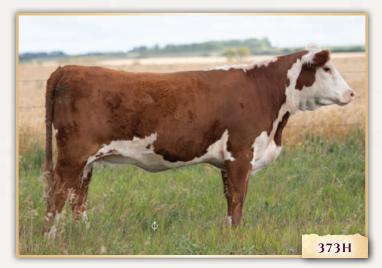

#### SQUARE-D **KITTIE** 373H

SQUARE-D **DIXIE** 367H

SQUARE-D **DIXIE** 425H

Mar. 14/20 C03074947 BW: 88 lbs

CE BW WW

YW Milk TM

95.7 28.5 56.9

NJW 73S W18 HOMEGROWN 8Y **SOUARE-D CENTURY 957B** SQUARE-D JAEDEN 257P

CL 1 DOMINO 9121W **SQUARE-D DOMINETTE 37Z SQUARE-D JAEDEN 37P** 

SHF WONDER M326 W18 ET NJW P606 72N DAYDREAM 73S SADDLE-VALLEY 203E HAMM 822H SQUARE-D AMANDA 975K

**CL 1 DOMINO 637S** CL 1 DOMINETTE 440P SADDLE-VALLEY 203E REMITALL PEARL 207K

These Square-D Century daughters are fast becoming pillars in our herd. Easy doing, with lots of middle. Kittie's 9121 dam Dominette 37Z has been in our transplant program and is a standout in our breeding program. Exposed May 25 to Aug 4/21 to Square-D Conroy 167H. Preg checked 65 days on August 24/21. Due to calve the end of March.