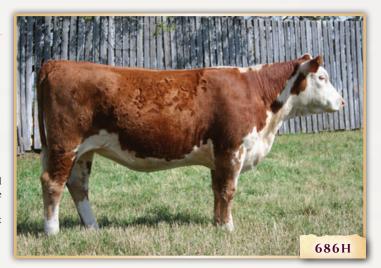

#### 26 Female · SAZ 686H Mar. 31/20 C03075092 BW: 80 lbs

CE BW WW

YW Milk TM

86.9 31.9 60.6

NJW 79Z 22Z HEAVY DUTY 72C

SQUARE-D ROLEX 427F SOUARE-D LOGAN 272Z

SQUARE-D **LOGAN** 686H

NJW 34S 38W BEEF 15Z **SQUARE-D BELLE 96F** SQUARE-D HOPE 696Z

NJW 67U 28M BIG MAX 22Z BW 91H 100W RITA 79Z SQUARE-D STYLUS 328U **SOUARE-D ELLIE 472W** 

NJW 76S P20 BEEF 38W NJW P606 80L DAYDREAM 34S **SQUARE-D BULLET 28X** SQUARE-D EMILY 539X

Logan 686H is out of a first calf two-year-old, from a cow family with production and udders second to none. Sired by Square-D Role 427F, a sire co-owned with Redline Livestock at Didsbury, AB.

AI'd June 1/21 to NJW 139C 103C RIDGE 254G. Preg checked 80 days on August 24/221. Due early March 2022.

SQUARE-D **KITTIE** 463H