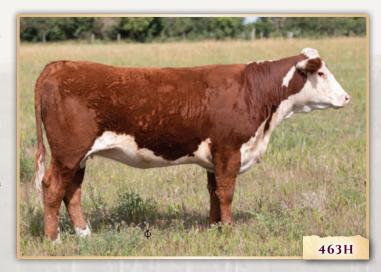

#### Female · SAZ 463H Mar. 26/20 C03075090 BW: 88 lbs

CE BW WW

YW Milk TM

75.8 29.2 52.8

NJW 73S W18 HOMEGROWN 8Y **SQUARE-D CENTURY 957B** SQUARE-D JAEDEN 257P

SQUARE-D STYLUS 328U SQUARE-D LOGAN 352Z **AMW COUNTRY GIRL 25M** 

SHF WONDER M326 W18 ET NJW P606 72N DAYDREAM 73S SADDLE-VALLEY 203E HAMM 822H SQUARE-D AMANDA 975K

**REMITALL SUPER DUTY 42S** DURALTA 42H131F M DYNASTY 126L MUDDY 3F JUBA 88G 803J TAT K707 COUNTRY GIRL 15F

A Century 957B daughter. Note the udder development and teat placement. Bred June 1/21 AI to NJW 139C 103C RIDGE 254G. Preg checked 80 days on August 24/21. Due early March 2022.

SERVICE SIRE ON LOTS 26 & 27