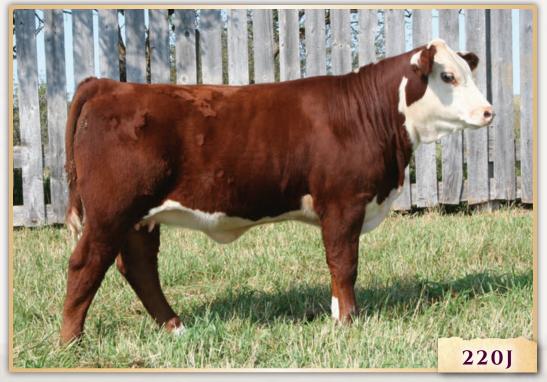

Winnie 220J is a carbon copy of her dam and grandam 22Z, dam of Lot 1. Pay Day 31E offspring are dark red, pigmented and nicely muscled.

Female · SAZ 220J Mar. 14/21 C03085207 BW: 84 lbs

83.6 26.8 52.4

LJR 023R WHITMORE 10W BW NJW 139X 10W PAYDAY 31E BW 72NP606 DAYDREAMBELIEVER 139X NJW 94J DEW 72N

NJW 51U 4037 DURAMAX 8X **SQUARE-D LUCIE 22E** ELM-LODGE ZIP 22Z

#### SQUARE-D **WINNIE** 220J

KJ C&L J119 LOGIC 023R LJR MICKEY 278N PW VICTOR BOOMER P606

THM DURANGO 4037 NJW R125 67M FOREVER 51U NJW 98S DURANGO 44U PALSSON 953T CLASSY 1X