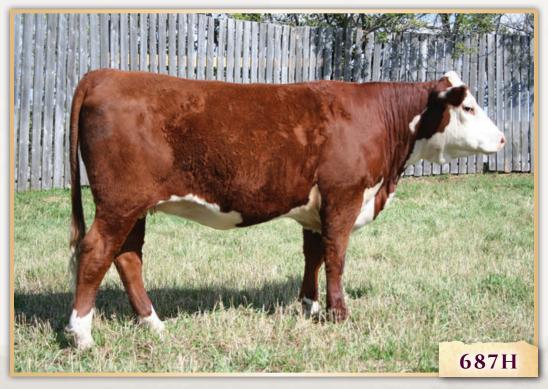

# Female · SAZ 687H Mar. 21/20 C03074959 BW: 80 lbs

## SQUARE-D JAEDEN 257P NJW 51U 4037 DURAMAX 8X

**SQUARE-D LUCIE 367F** 

SQUARE-D NORA 376C

2.9 2.8 53.6 YW Milk TM 85.5 33.1 59.9 SQUARE-D **KITTIE** 687H
SHF WONDER M326 W18

NJW 73S W18 HOMEGROWN 8Y

SQUARE-D CENTURY 957B

SQUARE-D JAEDEN 257P

SQUARE-D AMANDA 975K

THM DURANGO 4037 NJW R125 67M FOREVER 51U SQUARE-D NORTHLINE 129X SQUARE-D NADDIA 876R