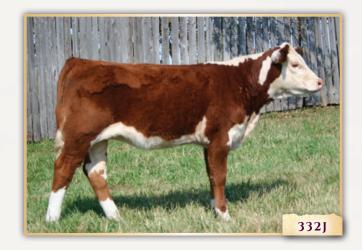

#### SQUARE-D **SIERRA** 332J

Female · SAZ 332J Mar. 20/21 C03085211 BW: 75 lbs

NJW 34S 38W BEEF 15Z SQUARE-D SMOAK 749G

CE BW WW YW Milk TM 85.4 31.9 59.1

CE BW WW

75.6 26.7 49.6

SQUARE-D GEORGINA 539W

**SQUARE-D CADILLAC 272E** SOUARE-D LOGAN 322G **SQUARE-D CARRIE 722Z** 

NJW 76S P20 BEEF 38W NJW P606 80L DAYDREAM 34S SQUARE-D GEORGIE 728M LAMPORT'S 562B BELLE 93S

NJW 73S 22Z MIGHTY MAX 69B **SQUARE-D ELLIE 472W** BR 33H LAD 20X SQUARE-D LEXUS 259P

A nicely balanced daughter of junior herd sire Square-D Smoak 749G, a bull that is working in the herd of Bob Truthwaite, Fisher Branch, Manitoba.