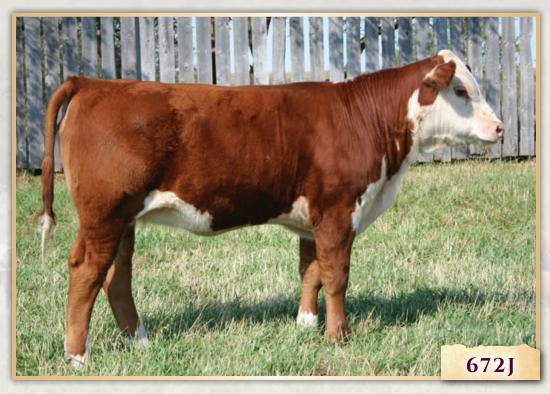

#### Female · SAZ 672J Apr. 12/21 C03085216 BW: 65 lbs

CE BW WW 0.9 3.9 55.3 YW Milk TM 89.9 22.0 49.6

#### SQUARE-D ALEXA 672J

BW NJW 139X 10W PAYDAY 31E SQUARE-D DAGGER 272G SQUARE-D ELLIE 472W

NJW 73S 38W RIMROCK 27C SQUARE-D BELLE 11G BLAIR-ATHOL 946 FRANKIE 111E LJR 023R WHITMORE 10W BW 72NP606 DAYDREAMBELIEVER 139X SQUARE-D STINGER 779K SQUARE-D AULIE 792P

NJW 76S P20 BEEF 38W NJW P606 72N DAYDREAM 73S SQUARE-D PLAINSMAN 946Y MA 62P FRAN 1U 123Y

Twin sister sells as Lot 11. They are Square D Dagger daughters out of the very maternal NJW 73S 38W Rimrock 27C female, Lot 10.