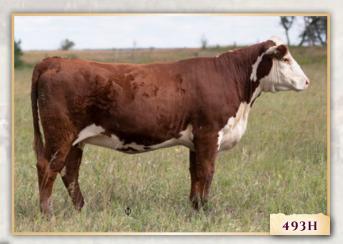

#### Female · SAZ 493H Mar. 12/20 C03073496

BW: 85 lbs

NJW 73S W18 HOMEGROWN 8Y SOUARE-D CENTURY 957B **SQUARE-D JAEDEN 257P** 

BW WW 64.4 25.7 44.6

LJR 186A BEN 175K **SQUARE-D ERIN 593S SQUARE-D LASSIE 293E**  SHF WONDER M326 W18 ET NJW P606 72N DAYDREAM 73S SADDLE-VALLEY 203E HAMM 822H

> LJR BLITZ 186A LJR HOLLY 69E **GK LETTERMAN 11W SQUARE-D ALICIA 793Z**

SQUARE-D AMANDA 975K

Female · SAZ 337H Mar. 18/20 C03074954

BW: 90 lbs

CE BW WW 80.9 31.5 56.9