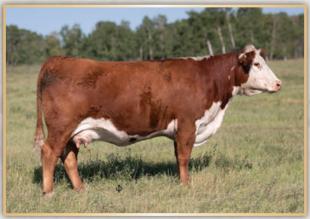

#### SQUARE-D **MERIDIAN** 22J

NJW 67U 28M BIG MAX 22Z NJW 79Z 22Z HEAVY DUTY 72C ET BW 91H 100W RITA 79Z ET

NJW 98S DURANGO 44U ELM-LODGE ZIP 22Z PALSSON 953T CLASSY 1X GOLDEN-OAK 4J MAXIUM 28M NJW 4037 80L FAITH 67U NJW 73S M326 TRUST 100W ET REMITALL RITA 91H

THM DURANGO 4037 NJW 9126J DEW DOMINO 98S SQUARE-D TORTUGA 953T ELM-LODGETOUCH OF CLASS 25T Meridian 22J is an individual with the ability to produce flesh without any feed assistance. A bull with unique presence, smooth made through his front end, full behind the shoulder, with a broad top and thick butt. The sire of his dam, Durango 44U is a calving ease specialist at NJW. This Elm Lodge female is a very consistent producer of herd bulls. A full brother sold in our 2019 sale, as well as a full brother in our 2020 production sale to Peter Fofonoff.

ELM-LODGE ZIP 22Z - DAM

NJW 79Z 22Z HEAVY DUTY 72C ET - SIRE

Male · SAZ 265J Mar. 10/21 C03085217 BW: 87 lbs Unassisted

CE BW WW 3.2 2.3 53.0 YW Milk TM 83.7 27.7 54.2