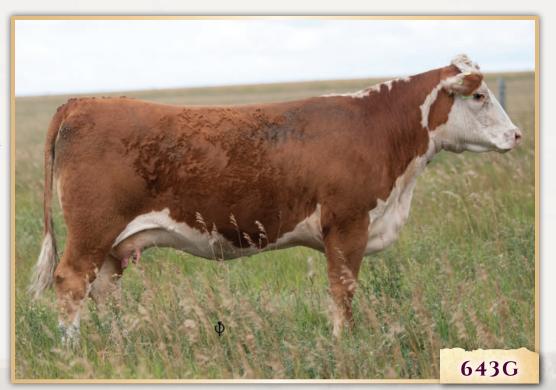

Kitty 643G is a two-year old daughter of Square-D Century 957, females that are fast becoming building blocks for our cow herd. A smooth made, broody, nice young cow with a great udder!

Exposed May 25 to August 10/21 to NJW 73S 22Z MIGHTY MAX 69B. Preg checked 70 days on Aug 24/21.

0.9 48.6 Milk TM 77.8 36.6 60.9 SQUARE-D KITTY 643G

NJW 73S W18 HOMEGROWN 8Y **SQUARE-D CENTURY 957B SQUARE-D JAEDEN 257P** 

NJW 34S 38W BEEF 15Z ET SQUARE-D BELLE 693D **SQUARE-D TANYA 639A** 

SHF WONDER M326 W18 ET NJW P606 72N DAYDREAM 73S SADDLE-VALLEY 203E HAMM 822H SQUARE-D AMANDA 975K