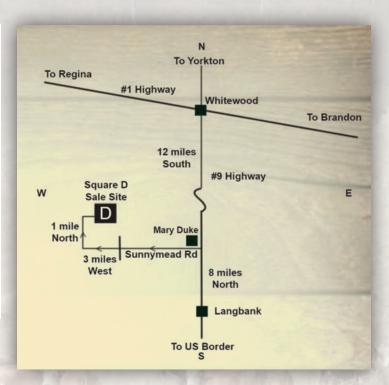

#### LOCATION OF SQUARE D

12 miles South of Whitewood or 8 miles North of Langbank on Hwy #9, 3 miles West, 1 mile North. Watch for signs.