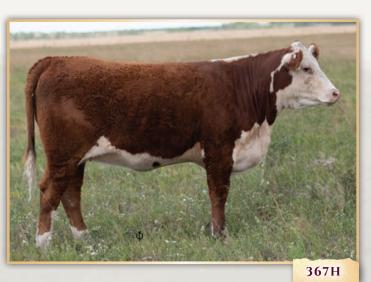

#### SQUARE-D **KITTIE** 373H

SQUARE-D **DIXIE** 367H

SQUARE-D **DIXIE** 425H

Mar. 14/20 C03074947 BW: 88 lbs

CE BW WW

YW Milk TM

95.7 28.5 56.9

NJW 73S W18 HOMEGROWN 8Y **SOUARE-D CENTURY 957B** SQUARE-D JAEDEN 257P

CL 1 DOMINO 9121W **SQUARE-D DOMINETTE 37Z SQUARE-D JAEDEN 37P** 

SHF WONDER M326 W18 ET NJW P606 72N DAYDREAM 73S SADDLE-VALLEY 203E HAMM 822H SQUARE-D AMANDA 975K

**CL 1 DOMINO 637S** CL 1 DOMINETTE 440P SADDLE-VALLEY 203E REMITALL PEARL 207K

These Square-D Century daughters are fast becoming pillars in our herd. Easy doing, with lots of middle. Kittie's 9121 dam Dominette 37Z has been in our transplant program and is a standout in our breeding program. Exposed May 25 to Aug 4/21 to Square-D Conroy 167H. Preg checked 65 days on August 24/21. Due to calve the end of March.