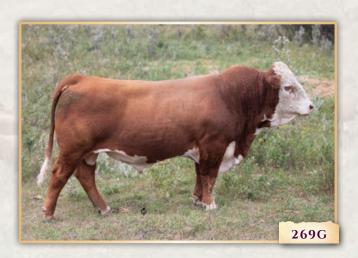

#### NJW 246D 168C TUFF 269G MDF

SQUARE-D MONEY BAG 22H

KT BUILT TUFF 1010 NJW 12A 1010 TUFF 168C NJW 25W 8Y SPIRITQUEEN 12A

| CE  | BW   | WW   |   |
|-----|------|------|---|
| 2.4 | 1.8  | 51.6 | , |
| ΥW  | Milk | TM   | ! |
| 2.7 | 31.3 | 57.1 |   |

Ħ

Male · 269G

Mar. 18/19

C03071337

BW: lbs

**UPS HUTTON 4273** NJW 4425 4273 ROBIN 246D **UPS MISS 88X RIBEYE 4425**  NJW 98S DURANGO 44U KT MS R117 RIB EYE 9177 NJW 73S W18 HOMEGROWN 8Y NJW 76S P20 SPIRITUAL 25W

NJW 73S 980 HUTTON 1097 SHF LADY M326 U33 NJW 98S R117 RIBEYE 88X **UPS MISS DIAMOND 1353** 

New addition, Tuff 269G is very athletic, short marked, and is an out cross genetics sire. He saw heavy service in his first year. Do a deep dive on the cows pedigree. They are the dams of some of the leading sires in the Hereford breed. Service sire of Lots: 8, 17, 35