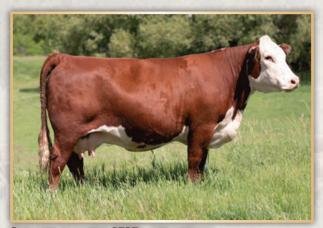

NJW 76S P20 BEEF 38W NJW P606 80L DAYDREAM 34S BR 33H LAD 20X SQUARE-D ELLIE 37T Madonna 637J, an outstanding individual at Square D. For sure a front pasture cow! Just like her full sister, a female with exceptional udder quality and muscle shape. Madonna 637E was our high selling female in last years sale for \$16,500.00 to Sandy Ridge Polled Herefords in Ontario. A full brother is working in the herd of Clayton Hawreiluk and Julia Meyerhans at Sheho, SK. A full brother is working in the herd of Bert Anderson at Septer, SK. There is a lot of consistency in this cow family.

FULL SISTER 637E - SOLD TO SANDY RIDGE LIVESTOCK \$16,500