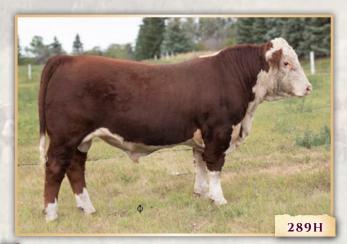

# Male · SAZ 289H

Mar. 01/20 C03074383 EXR TERRI 489 BW: 88 lbs

| CE   | BW   | WW   |
|------|------|------|
| 2.3  | 2.1  | 49.3 |
| ΥW   | Milk | TM   |
| 77.6 | 17.0 | 41.7 |

JDH JJD 9Y 485T ALL IN 96B HRW ALL IN 7165

STAR MARKET INDEX 70X **SQUARE-D REIS 789Z** SQUARE-D LEXUS 189N

KJ HVH 33N REDEEM 485T JDH MS 26U CRACKER JACK 9Y MSU TCF REVOLUTION 4R BR TERRI 9130

RVP STAR 533P CAN-AM NJW 29M INVESTOR GAL 129R SOUARE-D STINGER 779K HAROLDSON'S CHARLIZE 56G 89K

A young herd sire, thick made, very stylish, an outcross genetic package. A great addition to our Square D herd bulls. Owned with King Ranch, Warren, MB.

Service sire of Lot: 12

SQUARE-D **OLIVER** 289H