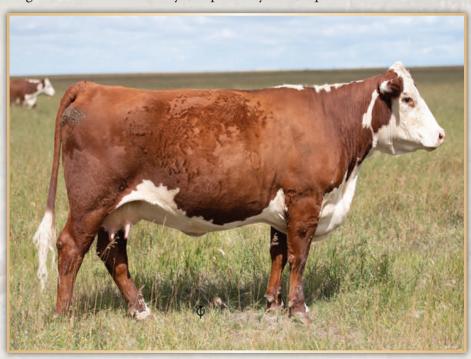

#### SQUARE-D FOCUS 265J

LJR 023R WHITMORE 10W BW NJW 139X 10W PAYDAY 31E P BW 72NP606 DAYDREAMBELIEVER 139X NJW 94J DEW 72N

**SQUARE-D CENTURY 957B SQUARE-D KITTY 465E SQUARE-D ERIN 760U** 

KJ C&L J119 LOGIC 023R LJR MICKEY 278N PW VICTOR BOOMER P606

NJW 73S W18 HOMEGROWN 8Y SQUARE-D JAEDEN 257P **REMITALL SUPER DUTY 42S** MUDDY 766F SAFARRAH 30G

FOCUS 265J is sired by PAYDAY 31E, our Belle Ward bred herd sire known for great calving ease, added muscle development and the ability to add pigment and short marking to his calves. Focus 265J has all of these qualities. His dam is a very broody four year old sired by Square-D Century 957B, a go to sire here at Square D, consistently producing exceptional females and herd sire quality bulls with outstanding dispositions and doing ability. The dam of Focus 265J is a maternal sister to Square-D John Wayne 465Y, a strong family line in our herd. This year we flushed the dam of Focus 265J successfully to NJW 139C 103C Ridge 254G, and are featuring some quality embryo's for sale as Lot 42. A full brother sold to the Hereford Gurlz in the 2020 sale.

Owned with Kootenay Polled Herefords

**SQUARE-D KITTY 465E- DAM** 

**BW NJW 139X 10W PAYDAY 31E - SIRE** 