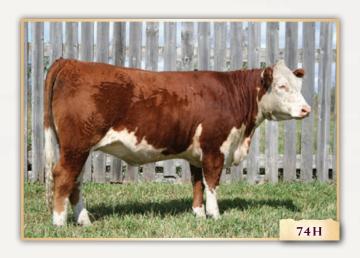

#### 38 Female · SAZ 74H Mar. 08/20

C03074868 BW: 85 lbs

| CE   | BW   | WW   |
|------|------|------|
| 3.0  | 3.1  | 50.9 |
| ΥW   | Milk | TM   |
| 82.7 | 29.6 | 55.1 |

#### SQUARE-D **DIXIE** 74H

NJW 73S W18 HOMEGROWN 8Y SOUARE-D POWER POINT 716B **SQUARE-D EMILY 561Y** 

**BLAIR-ATHOL CLASSIC 53U BLAIR-ATHOL 53 JULIETTE 74B BLAIR-ATHOL 80P JULIA 11W** 

SHF WONDER M326 W18 ET NJW P606 72N DAYDREAM 73S SOUARE-D MILESTONE ET 44P MUDDY 610K LASSIE 79M 610R

MHCVB 68M PROWLER 118P **RU 65F KIMBERLY 31K** LAGRAND RELOAD 80P **EASTON QUEEN 3H** 

Check out her profile and stout makeup. Sharp fronted yet broad topped. A maternal sister sold to Airriess Acres out of the Agribition sale. Exposed May 25 to August 4/21 to NJW 73S 22Z Mighty Max 69B. Preg checked 80 days Aug 24/21. Due early March 2022.