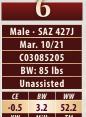

#### SQUARE-D FORECAST 427J

LJR 023R WHITMORE 10W BW NJW 139X 10W PAYDAY 31E BW 72NP606 DAYDREAMBELIEVER 139X NJW 94J DEW 72N

SQUARE-D STYLUS 328U **SQUARE-D LOGAN 272Z SQUARE-D ELLIE 472W** 

KJ C&L J119 LOGIC 023R ET LJR MICKEY 278N PW VICTOR BOOMER P606

**REMITALL SUPER DUTY 42S** DURALTA 42H131F M DYNASTY 126L **SQUARE-D STINGER 779K** SQUARE-D AULIE 792P

Forecast 427J has as much potential as any bull prospect we have offered in our production sales. Short marked, pigmented with that proud herd sire look, extra muscle and shape backed up with a great cow family. Forecast is a maternal brother to Square-D Rolex 427F. Maternal sisters sell as Lots 7 and Lot 8. Birth weight 85

SELLING ONE HALF INTEREST AND ONE HALF POSSESSION

**SQUARE-D LOGAN 272Z - DAM DAM OF LOTS 6, 7, 8** 

BW NJW 139X 10W PAYDAY 31E - SIRE

93.1 32.4 62.3

NJW 67U 28M BIG MAX 22Z NJW 79Z 22Z HEAVY DUTY 72C

SQUARE-D STYLUS 328U SQUARE-D LOGAN 272Z SQUARE-D ELLIE 472W