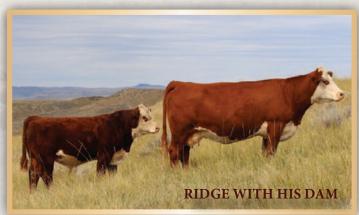

**SQUARE-D KITTY 465E - DAM** 

We were first attracted to Ridge from a picture in the NJW sale catalogue. I asked Jan who this bull was, Jan described him a bit more but stressed that he was not for sale. That's when we started to do more of a deep dive on Ridge's young mother and her production record. She has all the qualities that we want in our herd sire's dam and 254G is not her first son to be used in the NJW herd. Ridge checks all the boxes for us; a mother with a great udder who produces her heart out; calving ease with a 78 lb birth weight; weaning weight 712 lbs. which gave him a WW index of 110 in the NJW herd; yearling index of 110 with a yearling weight of 1221 lbs. 254's carcass scans are equally impressive, adj rib-eye 12.84 and an adj marbling of 3.91. To top it off he is homozygous polled, dark red to the ground, with pigment on both eyes all wrapped up with and EPD profile of CE +3.8, BW +2.0, WW +58.4, YW +95.6, M +37.5, TM +66. A herd sire of the future, with exceptional eye appeal and balance. This convinced us to pursue 254G, seeing we weren't able to buy pasture rights, we bought the Canadian semen rights along with Wascana Cattle Co. and Kootenay Polled Herefords.