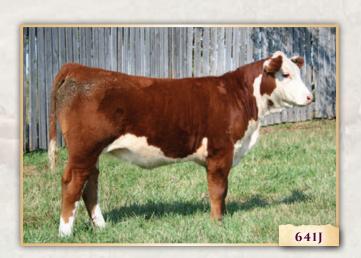

#### SQUARE-D **MADONNA** 641J

Female · SAZ 641F Mar. 20/21 C03085219 BW: 80 lbs

 CE
 BW
 WW

 4.3
 2.2
 50.5

 YW
 Milk
 TM

 85.0
 31.6
 56.9

NJW 67U 28M BIG MAX 22Z NJW 73S 22Z MIGHTY MAX 69B ET NJW P606 72N DAYDREAM 73S

SQUARE-D CENTURY 957B SQUARE-D KITTY 631F SQUARE-D GINA 361S GOLDEN-OAK 4J MAXIUM 28M NJW 4037 80L FAITH 67U PW VICTOR BOOMER P606 NJW 94J DEW 72N

NJW 73S W18 HOMEGROWN 8Y ET SQUARE-D JAEDEN 257P SQUARE-D CONQUER ET 44N SQUARE-D GINNY 161J

Madonna 641J looks just like her dam Kitty with the muscle pattern of her sire Mighty Max 69B. Show quality here!