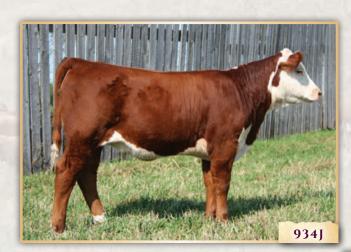

#### SQUARE-D **WINNIE** 934J

Female · SAZ 934J LJR 023R WHITMORE 10W Mar. 09/21 BW NJW 139X 10W PAYDAY 31E C03085111 BW 72NP606 DAYDREAMBELIEVER 139X NJW 94J DEW 72N BW: 78 lbs

LJR SILVIA 304W

**SQUARE-D CENTURY 957B** WCC 304W DAYDREAM 9304G KJ C&L J119 LOGIC 023R ET LJR MICKEY 278N PW VICTOR BOOMER P606

NJW 73S W18 HOMEGROWN 8Y **SQUARE-D JAEDEN 257P** LJR P606 SMITH 114S LJR REBA 277L

A two-year old daughter of Square-D Century 957B out of a great Journagan female. Purchased with her dam in the WCC herd dispersal. Note her udder quality! Exposed May 24 to Aug 10/21 to NJW 246D 168C TUFF 269G. Preg checked 40 days on Aug. 24 2021.