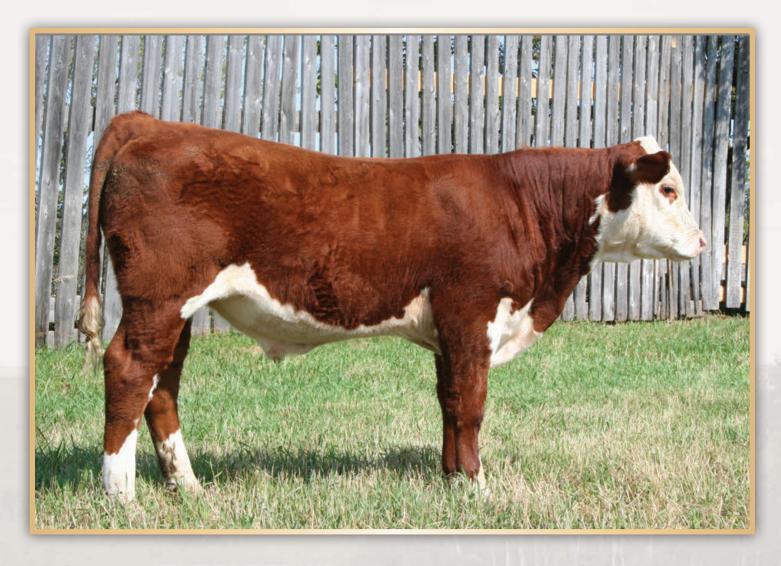

NJW 76S P20 BEEF 38W NJW P606 80L DAYDREAM 34S SQUARE-D MILESTONE ET 44P LAMPORT'S 562B BELLE 93S Jaguar's dam is pictured on the front cover of this years sale catalogue. She is one of our top cows, in looks, udder suspension, teat size and over all conformation. Jaguar is a top son of NJW 73S 22Z Mighty Max 69B and a real attention getter! He is smooth made with that extra hip and quarter expression, just like his sire. A full brother is working in the Dennis and Connie Leask herd at Blaine Lake, SK. A brother is also working in the Top-50 herd. Terms to be announced.

**SQUARE-D BELLE 696B - DAM** 

NJW 73S 22Z MIGHTY MAX 69B - SIRE