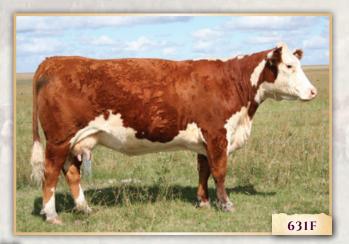

#### Female · SAZ 631F Sept. 02/18 C03064036 BW: 85 lbs

## CE BW WW 2.7 2.8 45.6 YW Milk TM 78.9 27.5 50.3

#### SQUARE-D **KITTIE** 631F

NJW 73S W18 HOMEGROWN 8Y SQUARE-D CENTURY 957B SQUARE-D JAEDEN 257P

SQUARE-D CONQUER ET 44N SQUARE-D GINA 361S SQUARE-D GINNY 161J SHF WONDER M326 W18 ET NJW P606 72N DAYDREAM 73S SADDLE-VALLEY 203E HAMM 822H SQUARE-D AMANDA 975K

REMITALL KEYNOTE 20X KLONDIKE BEAUTY 704C KFF GERBER GENTRY 30G CCLH 41C NERVA 61G