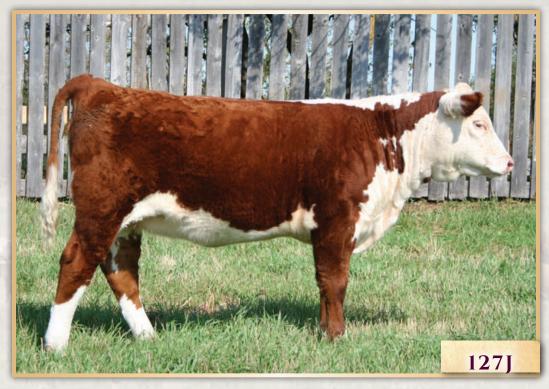

#### Female · SAZ 127J Mar. 15/21 C03085368

YW Milk TM 90.7 35.5 64.2

BW: 76 lbs

#### SQUARE-D MAISIEE 127J

**SQUARE-D CENTURY 957B** SQUARE-D BIG BUFF 313G MLL 0342 ANGEL 31B

NJW 79Z 22Z HEAVY DUTY 72C **SQUARE-D ELLIOT 427G SQUARE-D LOGAN 272Z** 

NJW 73S W18 HOMEGROWN 8Y **SQUARE-D JAEDEN 257P UPS UPTOWN ET CHURCHILL LADY 017X** 

NJW 67U 28M BIG MAX 22Z BW 91H 100W RITA 79Z SQUARE-D STYLUS 328U SQUARE-D ELLIE 472W

Maisie carries on the maternal tradition in this cow family. Sired by Square-D Big Buff 313G. Lots of depth and substance here. Big Buff is a junior herd sire at Square-D and King Ranch, Warren, MB.