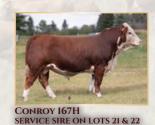

#### SQUARE-D **CONROY** 167H

Male · SAZ 167H Mar. 04/20 C03074387 BW: 78 lbs

NJW 76S P20 BEEF 38W NJW 34S 38W BEEF 15Z NJW P606 80L DAYDREAM 34S

| CE   | BW   | WW   |
|------|------|------|
| 8.2  | 0.3  | 44.4 |
| ΥW   | Milk | TM   |
| 67.6 | 35.7 | 57.9 |

NJW 73S 22Z MIGHTY MAX 69B SQUARE-D MADONNA 637E SQUARE-D BELLE 337B SHF PROGRESS P20 NJW 55N STARDUST 76S PW VICTOR BOOMER P606 NJW 12E PRAIRIE 80L

NJW 67U 28M BIG MAX 22Z NJW P606 72N DAYDREAM 73S NJW 34S 38W BEEF 15Z SQUARE-D CARRIE 237Z

Beef 15Z is a soggy, easy keeping bull out of one of the best cows raised on the NJW ranch. His dam has a beautiful, level, tight udder with small teats. Beef is passing all of those traits on to his daughters. He is a herd building kind of bull and fast becoming a cornerstone of the foundation in our Square D cow herd. Sire of Lots: 19, 22, 29

With a 78 lb unassisted birth weight Conroy 167H is a bull we have long waited for. A complimentary combination of calving ease, muscle, shape and genetic wow! Dam was top selling female in our 2020 sale for \$16,500.00 to Sandy Ridge Herefords. Full Brother sells as Lot 1.

Service Sire of Lots: 18, 21, 22, 23, 24, 25, 39