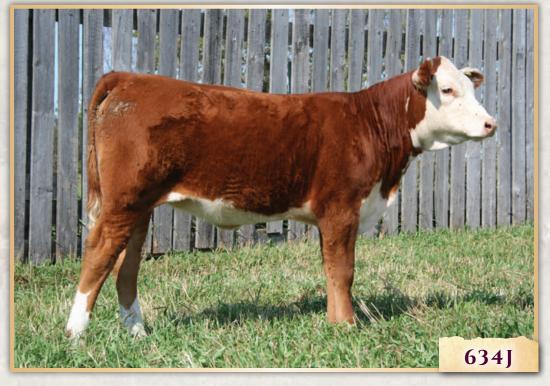

NJW 76S P20 BEEF 38W NJW P606 72N DAYDREAM 73S GHR TAURUS 4J 42T **SQUARE-D GINA 139S** 

Female · SAZ 634J Mar. 20/21 C03085210 BW: 72 lbs

BW WW 2.4 54.8 YW Milk TM 87.2 35.4 62.8

SQUARE-D LADY SPENCER 634J

NJW 79Z 22Z HEAVY DUTY 72C SQUARE-D HEAVY DOSE 276F **SQUARE-D AVERY 476Y** 

**SQUARE-D CENTURY 957B SQUARE-D KITTY 643G SQUARE-D BELLE 693D** 

NJW 67U 28M BIG MAX 22Z BW 91H 100W RITA 79Z ET **REMITALL PRECISION 455P SQUARE-D ERIN 876S** 

NJW 73S W18 HOMEGROWN 8Y **SQUARE-D JAEDEN 257P** NJW 34S 38W BEEF 15Z SQUARE-D TANYA 639A

Lady Spencer 634J is sired by our Heavy Duty 72C son Square-D Heavy Dose 276F. Lots of muscle shape and maternal power