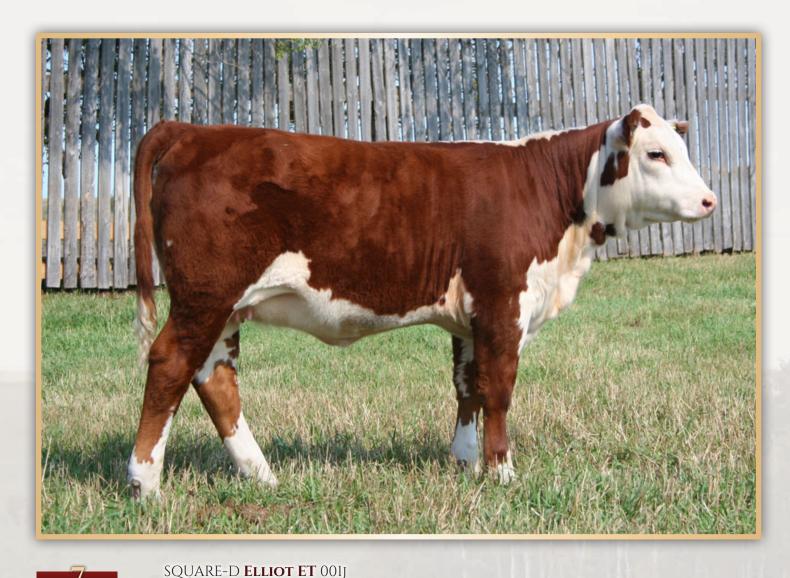

SQUARE-D LOGAN 272Z - DAM DAM OF LOTS 6, 7, 8

NJW 79Z 22Z HEAVY DUTY 72C ET - SIRE

Elliot 427G is a package of incredible potential. Her cow family is at the top for production in the Square D herd. Elliot is a full sister to Square-D Rolex 427F, herd sire at Square-D and Redline Livestock in Alberta. A full sister also sells as Lot 7. A maternal brother sells as Lot 6. Elliot is youthful and very maternal with an excellent udder. Exposed May 24 to Aug 10/21 to NJW 246D 168C Tuff 269G a Junior herd sire at Square D with an outcross genetic package in the mix. Preg checked 80 days on August 24, 2021.

BW: 90 lbs

95.7 32.6 63.0

BW WW

NJW 79Z 22Z HEAVY DUTY 72C BW 91H 100W RITA 79Z

SQUARE-D STYLUS 328U **SQUARE-D LOGAN 272Z SQUARE-D ELLIE 472W** 

**GOLDEN-OAK 4J MAXIUM 28M** NJW 67U 28M BIG MAX 22Z NJW 4037 80L FAITH 67U NJW 73S M326 TRUST 100W

SQUARE-D **ELLIOT** 427G

**REMITALL SUPER DUTY 42S** DURALTA 42H131F M DYNASTY 126L SQUARE-D STINGER 779K SQUARE-D AULIE 792P

**REMITALL RITA 91H** 