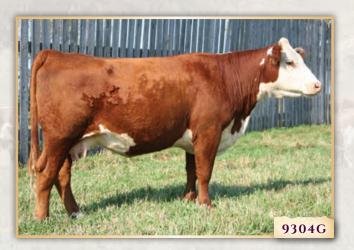

#### Female · SAO 9304G Jan 18/19 C03058882

BW: 87 lbs

#### WCC 304W **DAYDREAM** 9304G

NJW 73S W18 HOMEGROWN 8Y **SQUARE-D CENTURY 957B SQUARE-D JAEDEN 257P** 

BW WW LJR P606 SMITH 114S LJR SILVIA 304W LJR REBA 277L 66.2 31.9 52.1

SHF WONDER M326 W18 ET NJW P606 72N DAYDREAM 73S SADDLE-VALLEY 203E HAMM 822H SQUARE-D AMANDA 975K

PW VICTOR BOOMER P606 LJR PAULA 285K LJR 694D RUGBY 64H **B&S NICKY 37W** 