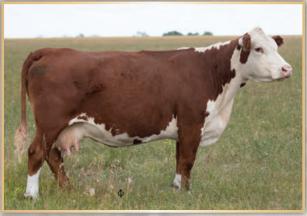

SELLING ONE HALF INTEREST AND ONE HALF POSSESSION

**SQUARE-D LOGAN 272Z - DAM DAM OF LOTS 6, 7, 8** 

BW NJW 139X 10W PAYDAY 31E - SIRE

93.1 32.4 62.3

NJW 67U 28M BIG MAX 22Z NJW 79Z 22Z HEAVY DUTY 72C

SQUARE-D STYLUS 328U SQUARE-D LOGAN 272Z SQUARE-D ELLIE 472W

BW 91H 100W RITA 79Z

GOLDEN-OAK 4J MAXIUM 28M NJW 4037 80L FAITH 67U NJW 73S M326 TRUST 100W REMITALL RITA 91H

REMITALL SUPER DUTY 42S DURALTA 42H131F M DYNASTY 126L SQUARE-D STINGER 779K SQUARE-D AULIE 792P Attention Juniors and anyone wanting to start your next cow family! A full sister sells as Lot 8 and her maternal brother sells as Lot 6. A female with look and style to burn, with a very strong cow family behind her full of depth and consistency. A full sister to herd sire Square-D Rolex 427F co-owned with Redline Livestock, Didsbury AB.

SQUARE-D LOGAN 272Z - DAM DAM OF LOTS 6, 7, 8

NJW 79Z 22Z HEAVY DUTY 72C ET - SIRE

Elliot 427G is a package of incredible potential. Her cow family is at the top for production in the Square D herd. Elliot is a full sister to Square-D Rolex 427F, herd sire at Square-D and Redline Livestock in Alberta. A full sister also sells as Lot 7. A maternal brother sells as Lot 6. Elliot is youthful and very maternal with an excellent udder. Exposed May 24 to Aug 10/21 to NJW 246D 168C Tuff 269G a Junior herd sire at Square D with an outcross genetic package in the mix. Preg checked 80 days on August 24, 2021.