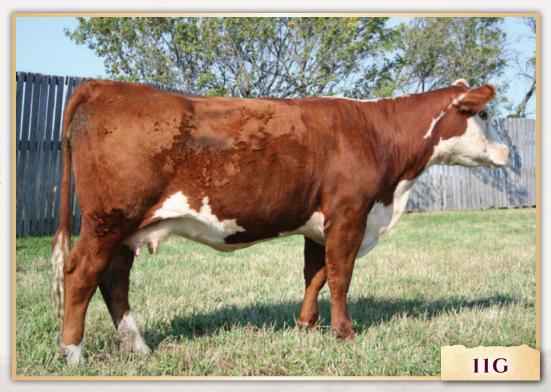

#### Female · SAZ 11J Apr. 12/21 C03085215 BW: 70 lbs

CE BW WW
0.9 3.9 55.3
YW Milk TM
89.9 22.0 49.6

#### SQUARE-D **ALEXA** 11J

BW NJW 139X 10W PAYDAY 31E SQUARE-D DAGGER 272G SQUARE-D ELLIE 472W

NJW 73S 38W RIMROCK 27C SQUARE-D BELLE 11G BLAIR-ATHOL 946 FRANKIE 111E LJR 023R WHITMORE 10W BW 72NP606 DAYDREAMBELIEVER 139X SQUARE-D STINGER 779K SQUARE-D AULIE 792P

NJW 76S P20 BEEF 38W NJW P606 72N DAYDREAM 73S SQUARE-D PLAINSMAN 946Y MA 62P FRAN 1U 123Y

ALEXA 11J has a lot of style and body capacity. She is very maternal with udder quality and teat size just like her young mother. Her twin sister sells as Lot 13. Their sire Square-D Dagger 272G, is a top junior herd sire and son of BW NJW 139X 10W PAYDAY 31 in our program.