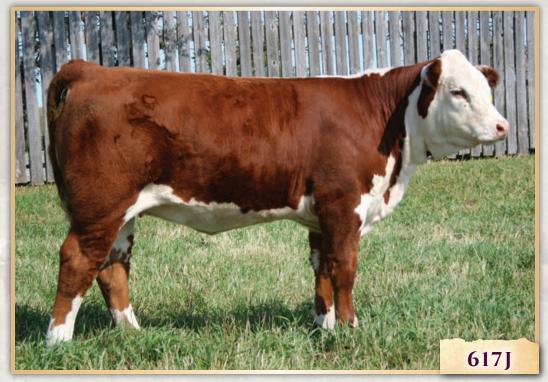

NJW 76S P20 BEEF 38W NJW P606 80L DAYDREAM 34S BR 33H LAD 20X SQUARE-D ELLIE 37T Madonna 637J, an outstanding individual at Square D. For sure a front pasture cow! Just like her full sister, a female with exceptional udder quality and muscle shape. Madonna 637E was our high selling female in last years sale for \$16,500.00 to Sandy Ridge Polled Herefords in Ontario. A full brother is working in the herd of Clayton Hawreiluk and Julia Meyerhans at Sheho, SK. A full brother is working in the herd of Bert Anderson at Septer, SK. There is a lot of consistency in this cow family.

FULL SISTER 637E - SOLD TO SANDY RIDGE LIVESTOCK \$16,500