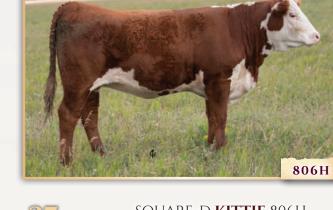

#### Female · SAZ 806H Mar. 07/20 C03074861 BW: 95 lbs

CE BW WW YW Milk TM 85.0 28.8 54.1

#### SQUARE-D KITTIE 806H

NJW 73S W18 HOMEGROWN 8Y **SQUARE-D CENTURY 957B** SQUARE-D JAEDEN 257P

LJR MSU 137S MILES 32Y SQUARE-D MAYA 206A SQUARE-D OLIVIA 706Y

SHF WONDER M326 W18 ET NJW P606 72N DAYDREAM 73S SADDLE-VALLEY 203E HAMM 822H SQUARE-D AMANDA 975K

LJR 243G STAMPEDE 137S LJR NINA 216S SQUARE-D FORUM 440W SQUARE-D RITA 460W

Kittie has the looks of her dam, with the body type and depth of a Century 957B daughter. AI'd June 1/21 to Church Hill Red Bull 200Z. Preg checked 80 days on August 24/21. Due first part of March 2022.