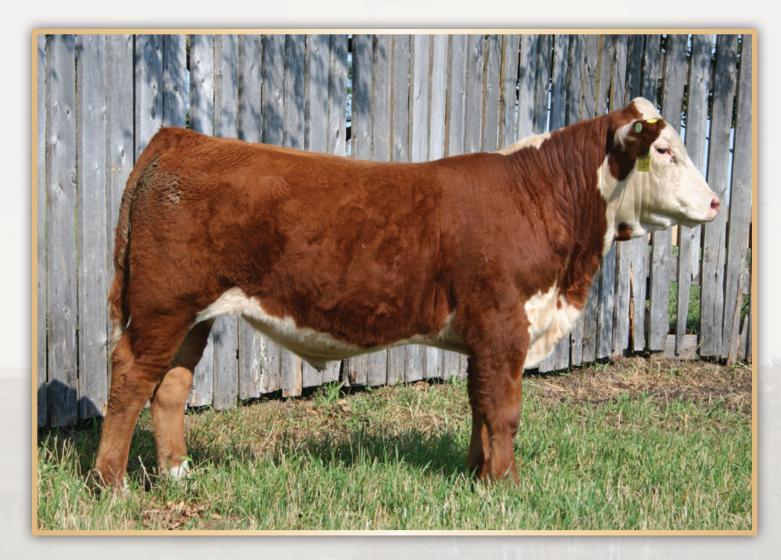

With a 78 lb unassisted birth weight Conroy 167H is a bull we have long waited for. A complimentary combination of calving ease, muscle, shape and genetic wow! Dam was top selling female in our 2020 sale for \$16,500.00 to Sandy Ridge Herefords. Full Brother sells as Lot 1.