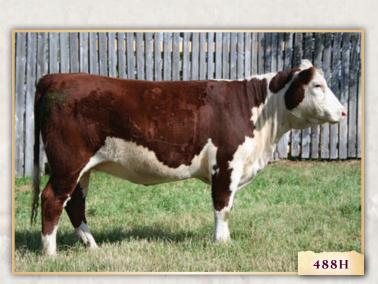

Male · SAZ 488H Mar. 14/20 C03074948 BW: 80 lbs

28

CE BW WW YW Milk TM 80.5 26.0 48.4

#### SQUARE-D MADONNA 488H

NJW 67U 28M BIG MAX 22Z NJW 73S 22Z MIGHTY MAX 69B NJW P606 72N DAYDREAM 73S

LJR 186A BEN 175K **SQUARE-D ERIN 789U SQUARE-D LEXUS 189N**  **GOLDEN-OAK 4J MAXIUM 28M** NJW 4037 80L FAITH 67U PW VICTOR BOOMER P606 NJW 94J DEW 72N

LJR BLITZ 186A LJR HOLLY 69E **SQUARE-D STINGER 779K** HAROLDSON'S CHARLIZE 56G 89K

Maternal power here! These Mighty Max 69B daughters are consistent, amazing mothers. Al'd June 1/21 to ChurchHill Red Bull 200Z. Preg checked 80 days on August 24.21, Due early March 2021

CHURCHHILL OF RED BULL 200Z SERVICE SIRE ON LOT 28

SQUARE-D **BELLE** 558H

SQUARE-D KITTIE 493H