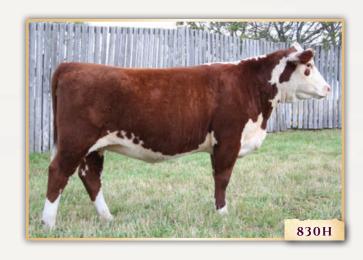

#### 30 Female · SAZ 830H

Mar. 11/20 C03074880 BW: 98 lbs

| CE   | BW   | WW   |
|------|------|------|
| 0.2  | 2.7  | 42.4 |
| ΥW   | Milk | TM   |
| 67.3 | 31.5 | 52.7 |

#### SQUARE-D KITTIE 830H

NJW 73S W18 HOMEGROWN 8Y SQUARE-D CENTURY 957B **SQUARE-D JAEDEN 257P** 

**GHR TAURUS 4J 42T SQUARE-D TANYA 830A SQUARE-D DANETTE 304P**  SHF WONDER M326 W18 ET NJW P606 72N DAYDREAM 73S SADDLE-VALLEY 203E HAMM 822H SQUARE-D AMANDA 975K

GHR JAZZ 4J GHR KEY 23C 1K **SQUARE-D JAG 530G** LJR FLORA 304L

A Century 957B daughter, dark in color with lots of capacity. Her dam is still producing at 8 years of age. We are excited about the results of this service to Ridge 254G on this heifer. AI'd June 1/21 to NJW 139C 103C Ridge 254G. Preg checked 80 days on August 24/21. Due early March 2022.