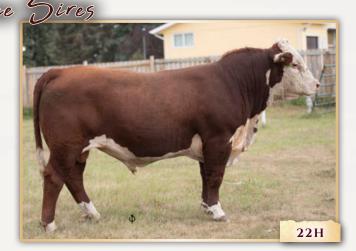

#### BW NJW 139X 10W **PAYDAY** 31E

31E

CE BW WW 2.4 55.0 YW Milk TM 86.0 37.7 65.2

Male · SAZ 22H

Mar. 02/20

C03074385

BW: 96 lbs

NJW 67U 28M BIG MAX 22Z NJW 79Z 22Z HEAVY DUTY 72C BW 91H 100W RITA 79Z

We continue to be impressed and excited by the progeny of Payday 31E. He has a massive rib shape, huge top, stout hip and an abundance of muscle. Payday's dam has lots of middle with a perfect udder and teat size. His first daughters will calve in the spring. His sons are near the top of our buyer's picks. Sire of Lots: 2, 6, 17A, 33, 39, 40