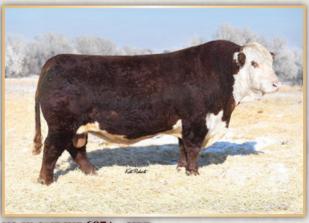

NJW 139C 103C RIDGE 254G

Once we were able to make a deal with Ned and Jan Ward on the Canadian semen rights on Ridge we wanted to flush one of our top females, whose cow family have been heavy hitters at Square-D to him. Square-D Kitty 465E is the result of the mating of two of our most successful cow families. Her mother has had 13 natural calves, we have two daughters in our herd with another at side who is destined for our replacement pen, and we have used a couple of her sons. Square-D John Wayne 465Y, who also did a good job at Brosts, and Square-D Mr. Beef 465A, owned with Redline Livestock and McMurray Cattle. 465E's sire Century has done a phenomenal job here at Square-D giving us a new generation of replacement females and Kitty's sons are the first to sell out of the yard. Century's mom has calves registered around the world and 26 direct sons and daughters are registered in Canada. Kitty's, Super Duty dam, Square-D Erin 760U is still

producing at 13 years of age. 465E has fast become one of our top producers. Her first calf was last year's high selling bred heifer, and her second calf was selected by Hereford Girlz out of last year's sale after seeing his dam, 465E on display. The sire of these embryo's, NJW 139C 103C RIDGE 254G, our newest herd sire addition, Lot 43.

**SQUARE-D KITTY 465E - DAM** 

We were first attracted to Ridge from a picture in the NJW sale catalogue. I asked Jan who this bull was, Jan described him a bit more but stressed that he was not for sale. That's when we started to do more of a deep dive on Ridge's young mother and her production record. She has all the qualities that we want in our herd sire's dam and 254G is not her first son to be used in the NJW herd. Ridge checks all the boxes for us; a mother with a great udder who produces her heart out; calving ease with a 78 lb birth weight; weaning weight 712 lbs. which gave him a WW index of 110 in the NJW herd; yearling index of 110 with a yearling weight of 1221 lbs. 254's carcass scans are equally impressive, adj rib-eye 12.84 and an adj marbling of 3.91. To top it off he is homozygous polled, dark red to the ground, with pigment on both eyes all wrapped up with and EPD profile of CE +3.8, BW +2.0, WW +58.4, YW +95.6, M +37.5, TM +66. A herd sire of the future, with exceptional eye appeal and balance. This convinced us to pursue 254G, seeing we weren't able to buy pasture rights, we bought the Canadian semen rights along with Wascana Cattle Co. and Kootenay Polled Herefords.