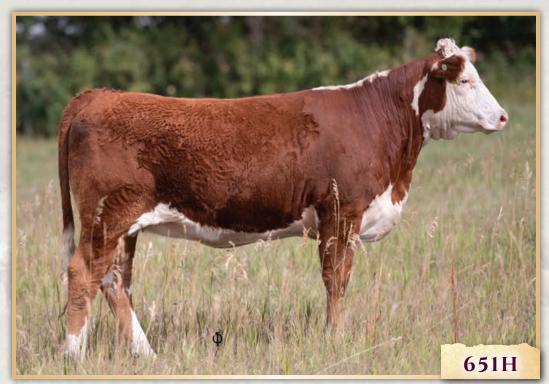

#### 22 Female · SAZ 651H Apr. 08/20 C03073490

BW: 80 lbs

CE BW WW
4.0 2.4 49.6
YW Milk TM
79.9 32.9 57.7

#### SQUARE-D BELLE 651H

NJW 76S P20 BEEF 38W NJW 34S 38W BEEF 15Z ET NJW P606 80L DAYDREAM 34S ET

NJW 73S 22Z MIGHTY MAX 69B SQUARE-D MADONNA 631E SQUARE-D GINA 361S SHF PROGRESS P20 NJW 55N STARDUST 76S PW VICTOR BOOMER P606

NJW 12E PRAIRIE 80L

NJW 67U 28M BIG MAX 22Z NJW P606 72N DAYDREAM 73S SQUARE-D CONQUER ET 44N SQUARE-D GINNY 161J

A sharp fronted young female, very maternal, with the Beef 15Z stamped udder and the strength of Mighty Max 69B, this genetic combination in the Square-D herd is unmatched.

Exposed May 25 to August 4/21 to Square-D Conroy 167H. Preg checked 65 days on August 24, 2021. Due date near the end of March 2022.