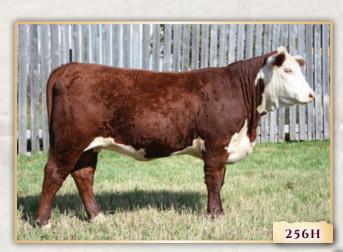

> SQUARE-D GEORGIE 728M SOUARE-D AMEENA 753M SADDLE-VALLEY 203E HAMM 822H LJR KIRSTIE 113K

Female · SAZ 256H Mar. 19/20 C03074956 BW: 98 lbs

BW WW YW Milk TM 101.8 21.4 52.6

#### SQUARE-D **WINNIE** 256H

LJR 023R WHITMORE 10W BW NJW 139X 10W PAYDAY 31E BW 72NP606 DAYDREAMBELIEVER 139X NJW 94J DEW 72N

LJR MSU 137S MILES 32Y SOUARE-D MAYA 456B SOUARE-D DANETTE ET 656R

KJ C&L J119 LOGIC 023R LJR MICKEY 278N PW VICTOR BOOMER P606

LJR 243G STAMPEDE 137S LJR NINA 216S SQUARE-D AXXESS S61 664Y MR APOLLESS 429Y

A dark red, very nicely made daughter of Pay Day 31E. Her dam is in her 10th year of production. Exposed May 25 to Aug 10/21 to Square-D Conroy 167H. Preg checked 70 days Aug 24/21. Due mid March 2022.

A Pay Day 31E daughter with extreme length of body. A full sister sold to the Lamports in Alberta. Exposed May 25 to Aug 10/21 to NJW 73S 22Z Mighty Max 69B. Preg checked 50 days Aug 24/21. Due end of March 2022.