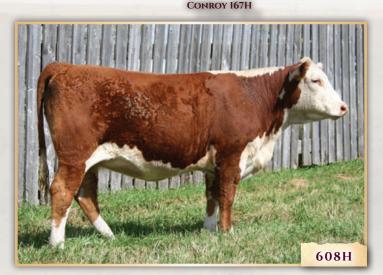

#### SQUARE-D **CONROY** 167H

Male · SAZ 167H Mar. 04/20 C03074387 BW: 78 lbs

NJW 76S P20 BEEF 38W NJW 34S 38W BEEF 15Z NJW P606 80L DAYDREAM 34S

| CE   | BW   | WW   |
|------|------|------|
| 8.2  | 0.3  | 44.4 |
| ΥW   | Milk | TM   |
| 67.6 | 35.7 | 57.9 |

NJW 73S 22Z MIGHTY MAX 69B SQUARE-D MADONNA 637E SQUARE-D BELLE 337B SHF PROGRESS P20 NJW 55N STARDUST 76S PW VICTOR BOOMER P606 NJW 12E PRAIRIE 80L

NJW 67U 28M BIG MAX 22Z NJW P606 72N DAYDREAM 73S NJW 34S 38W BEEF 15Z SQUARE-D CARRIE 237Z

Beef 15Z is a soggy, easy keeping bull out of one of the best cows raised on the NJW ranch. His dam has a beautiful, level, tight udder with small teats. Beef is passing all of those traits on to his daughters. He is a herd building kind of bull and fast becoming a cornerstone of the foundation in our Square D cow herd. Sire of Lots: 19, 22, 29

With a 78 lb unassisted birth weight Conroy 167H is a bull we have long waited for. A complimentary combination of calving ease, muscle, shape and genetic wow! Dam was top selling female in our 2020 sale for \$16,500.00 to Sandy Ridge Herefords. Full Brother sells as Lot 1.

Service Sire of Lots: 18, 21, 22, 23, 24, 25, 39