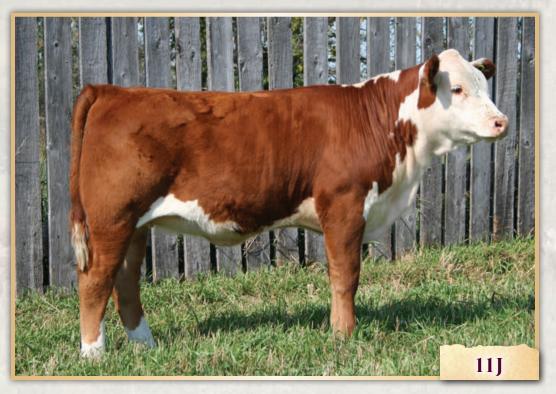

#### Female · SAZ 672J Apr. 12/21 C03085216 BW: 65 lbs

CE BW WW 0.9 3.9 55.3 YW Milk TM 89.9 22.0 49.6

#### SQUARE-D ALEXA 672J

BW NJW 139X 10W PAYDAY 31E SQUARE-D DAGGER 272G SQUARE-D ELLIE 472W

NJW 73S 38W RIMROCK 27C SQUARE-D BELLE 11G BLAIR-ATHOL 946 FRANKIE 111E LJR 023R WHITMORE 10W BW 72NP606 DAYDREAMBELIEVER 139X SQUARE-D STINGER 779K SQUARE-D AULIE 792P

NJW 76S P20 BEEF 38W NJW P606 72N DAYDREAM 73S SQUARE-D PLAINSMAN 946Y MA 62P FRAN 1U 123Y

Twin sister sells as Lot 11. They are Square D Dagger daughters out of the very maternal NJW 73S 38W Rimrock 27C female, Lot 10.