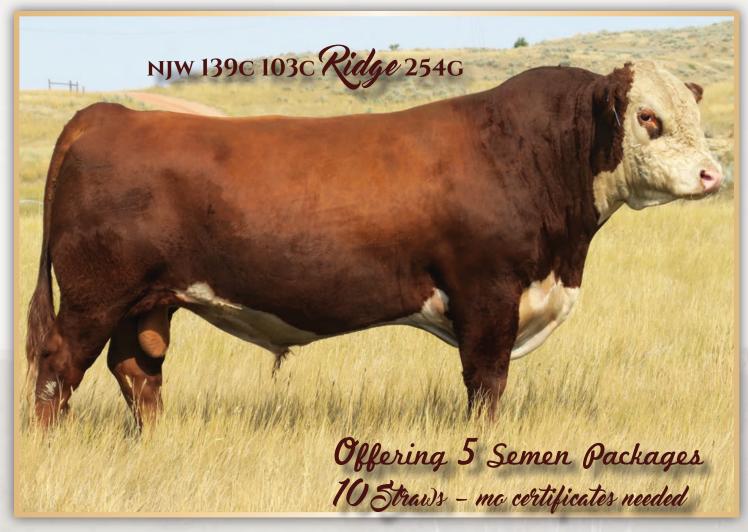

# The Embryos

SQUARE-D KITTY 465E X NJW 139C 103C RIDGE 254G

42 4 EMBRYOS PE

NJW 73S 38W RIDGE 103C NJW 139C 103C RIDGE 254G NJW 149Z 88X LEXY 139C

CE BW WW
4.1 2.2 56.7
YW Milk TM
89.0 35.7 64.0

SQUARE-D CENTURY 957B SQUARE-D KITTY 465E SQUARE-D ERIN 760U NJW 76S P20 BEEF 38W NJW P606 72N DAYDREAM 73S NJW 98S R117 RIBEYE 88X NJW 27R 100W LEXY 149Z

NJW 73S W18 HOMEGROWN 8Y SQUARE-D JAEDEN 257P REMITALL SUPER DUTY 42S MUDDY 766F SAFARRAH 30G 766M

LOT 42A: 4 EXPORTABLE, EU QUALIFIED EMBRYOS LOT 42B: 4 EXPORTABLE, EU QUALIFIED EMBRYOS LOT 42C: 4 EXPORTABLE, EU QUALIFIED EMBRYOS

NJW 139C 103C RIDGE 254G

Once we were able to make a deal with Ned and Jan Ward on the Canadian semen rights on Ridge we wanted to flush one of our top females, whose cow family have been heavy hitters at Square-D to him. Square-D Kitty 465E is the result of the mating of two of our most successful cow families. Her mother has had 13 natural calves, we have two daughters in our herd with another at side who is destined for our replacement pen, and we have used a couple of her sons. Square-D John Wayne 465Y, who also did a good job at Brosts, and Square-D Mr. Beef 465A, owned with Redline Livestock and McMurray Cattle. 465E's sire Century has done a phenomenal job here at Square-D giving us a new generation of replacement females and Kitty's sons are the first to sell out of the yard. Century's mom has calves registered around the world and 26 direct sons and daughters are registered in Canada. Kitty's, Super Duty dam, Square-D Erin 760U is still

producing at 13 years of age. 465E has fast become one of our top producers. Her first calf was last year's high selling bred heifer, and her second calf was selected by Hereford Girlz out of last year's sale after seeing his dam, 465E on display. The sire of these embryo's, NJW 139C 103C RIDGE 254G, our newest herd sire addition, Lot 43.

We implanted several embryos from this mating and because this was such a successful flush, giving us a high number of exportable, EU qualified embryos we are able to share this opportunity with you. We are selling 3 lots of 4 embryos and all are qualified for export including the EU. Embryos are stored at Bow Valley Genetics. Buyer is responsible for all shipping costs.

**SQUARE-D KITTY 465E - DAM** 

We were first attracted to Ridge from a picture in the NJW sale catalogue. I asked Jan who this bull was, Jan described him a bit more but stressed that he was not for sale. That's when we started to do more of a deep dive on Ridge's young mother and her production record. She has all the qualities that we want in our herd sire's dam and 254G is not her first son to be used in the NJW herd. Ridge checks all the boxes for us; a mother with a great udder who produces her heart out; calving ease with a 78 lb birth weight; weaning weight 712 lbs. which gave him a WW index of 110 in the NJW herd; yearling index of 110 with a yearling weight of 1221 lbs. 254's carcass scans are equally impressive, adj rib-eye 12.84 and an adj marbling of 3.91. To top it off he is homozygous polled, dark red to the ground, with pigment on both eyes all wrapped up with and EPD profile of CE +3.8, BW +2.0, WW +58.4, YW +95.6, M +37.5, TM +66. A herd sire of the future, with exceptional eye appeal and balance. This convinced us to pursue 254G, seeing we weren't able to buy pasture rights, we bought the Canadian semen rights along with Wascana Cattle Co. and Kootenay Polled Herefords.

We thought that our production sale would be a good way to introduce you to 254G, by offering services or embryos from one of our top cow families and a limited semen offering. Ridge has caused some excitement in the market when a pregnant recip carrying an embryo sired by 254G sold for \$16,000 at the 2021 Oklahoma sale, and then in the recent NJW sale all the fall bred heifers carried his service and averaged over \$10,750.

Service sire on Lots: 16,20,26,27,29, 30 and 31.

#### NJW 139C 103C **RIDGE** 254G

NJW 76S P20 BEEF 38W NJW 73S 38W RIDGE 103C NJW P606 72N DAYDREAM 73S

CE BW WW 37.5 66.7

NJW 98S R117 RIBEYE 88X NJW 149Z 88X LEXY 139C NJW 27R 100W LEXY 149Z SHF PROGRESS P20 NJW 55N STARDUST 76S PW VICTOR BOOMER P606 **NJW 94J DEW 72N** 

SHF RIB EYE M326 R117 NJW 9126J DEW DOMINO 98S NJW 73S M326 TRUST 100W NJW 47N 27K NEVER MISS 27R